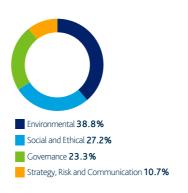

# North America

We engaged with  $190\,\mathrm{companies}$  over the last quarter.

Engagement Report Stichting Shell Pensioenfonds