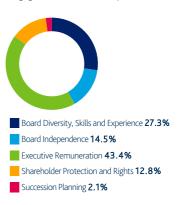

### Governance

Governance topics featured in **34.7%** of our engagements over the last quarter.