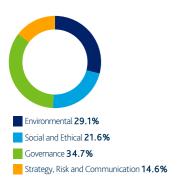

# **Engagement by theme**

Over the last quarter we engaged with 432 companies held in the Stichting Shell Pensioenfonds portfolios on a range of 1,534 environmental, social and governance issues and objectives.

### **Environmental**

Environmental topics featured in **29.1%** of our engagements over the last quarter.

### Social and Ethical

Social and Ethical topics featured in **21.6%** of our engagements over the last quarter.

### Governance

Governance topics featured in **34.7%** of our engagements over the last quarter.

### Strategy, Risk and Communication

Strategy, Risk and Communication topics featured in  $\bf 14.6\%$  of our engagements over the last quarter.

For professional investors only www.hermes-investment.com