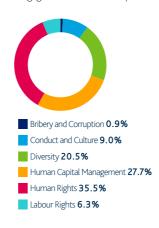

### Social and Ethical

Social and Ethical topics featured in **21.6%** of our engagements over the last quarter.