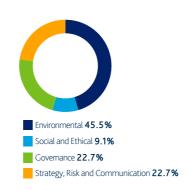

Engagement Report, Q1 2022

# **Stichting Shell Pensioenfonds**

### **EOS at Federated Hermes**

# **Engagement by region**

Over the last quarter we engaged with **432** companies held in the Stichting Shell Pensioenfonds portfolios on a range of **1,534** environmental, social and governance issues and objectives.

### Global

We engaged with 432 companies over the last quarter.



### Europe

We engaged with 101 companies over the last quarter.



### **Developed Asia**

We engaged with **51**companies over the last quarter.



### **United Kingdom**

We engaged with **30** companies over the last quarter.



### Australia & New Zealand

We engaged with **five** companies over the last quarter.





We engaged with **55** companies over the last quarter.



# North America

We engaged with  $190\,\mathrm{companies}$  over the last quarter.



Engagement Report Stichting Shell Pensioenfonds

# **Engagement by theme**

Over the last quarter we engaged with 432 companies held in the Stichting Shell Pensioenfonds portfolios on a range of 1,534 environmental, social and governance issues and objectives.

### **Environmental**

Environmental topics featured in **29.1%** of our engagements over the last quarter.



### Social and Ethical

Social and Ethical topics featured in **21.6%** of our engagements over the last quarter.



### Governance

Governance topics featured in **34.7%** of our engagements over the last quarter.



### Strategy, Risk and Communication

Strategy, Risk and Co