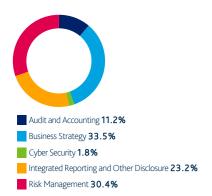

### Strategy, Risk and Communication

Strategy, Risk and Communication topics featured in  $\bf 14.6\%$  of our engagements over the last quarter.

For professional investors only www.hermes-investment.com