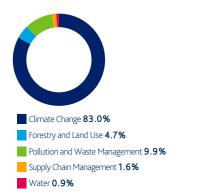

### **Environmental**

Environmental topics featured in **29.1%** of our engagements over the last quarter.