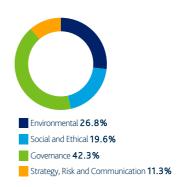

# North America

We engaged with 229 companies over the last quarter.

Strategy, Risk and Communication 12.2%

For professional investors only www.hermes-investment.com