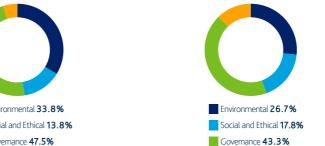

### Europe

We engaged with 97 companies over the last quarter.

Environmental 31.8%

Social and Ethical 13.7%

Governance 45.2%

**Developed Asia** 

Strategy, Risk and Communication 9.2%

We engaged with 48 companies over the last quarter.

## **United Kingdom**

We engaged with **33** companies over the last quarter.

Social and Ethical 13.8%

Governance 47.5%

Strategy, Risk and Communication 5.0%