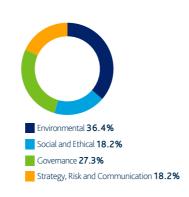

## **United Kingdom**

We engaged with **33** companies over the last quarter.

Social and Ethical 13.8%

Governance 47.5%

Strategy, Risk and Communication 5.0%