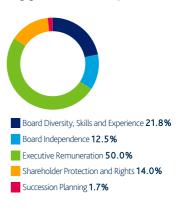

### Governance

Governance topics featured in 43.0% of our engagements over the last quarter.