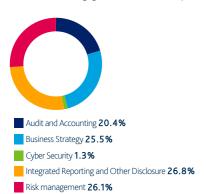

### Governance

Governance topics featured in 43.0% of our engagements over the last quarter.