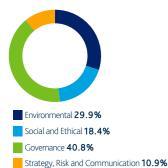

# North America

We engaged with 229 companies over the last quarter.

Strategy, Risk and Communication 12.2%

For professional investors only www.hermes-investment.com