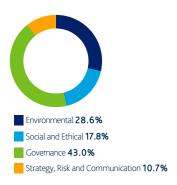

## **Engagement by theme**

Over the last quarter we engaged with **468** companies held in the Shell Nederland Pensioenfonds Stichting portfolios on a range of **1,474** environmental, social and governance issues and objectives.

#### **Environmental**

Environmental topics featured in 28.6% of our engagements over the last quarter.

### Social and Ethical

Social and Ethical topics featured in **17.8%** of our engagements over the last quarter.

### Governance

Governance topics featured in 43.0% of our engagements over the last quarter.

### Strategy, Risk and Communication

Strategy, Risk and Communication topics featured in 10.7% of our engagements over the last quarter.