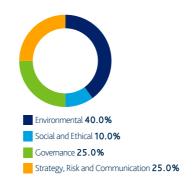

# **Engagement by theme**

Over the last quarter we engaged with **310** companies held in the Shell Nederland Pensioenfonds Stichting portfolios on a range of **1,040** environmental, social and governance issues and objectives.

### **Environmental**

Environmental topics featured in 29.4% of our engagements over the last quarter.

### Social and Ethical

Social and Ethical topics featured in 19.0% of our engagements over the last quarter.

### Governance

Governance topics featured in **36.1%** of our engagements over the last quarter.

### Strategy, Risk and Communication

Strategy, Risk and Communication topics featured in  ${\bf 15.5\%}$  of our engagements over the last quarter.

2022Q1EFS