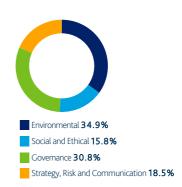

# **Engagement by theme**

Over the last quarter we engaged with **310** companies held in the Shell Nederland Pensioenfonds Stichting portfolios on a range of **1,040** environmental, social and governance issues and objectives.

### **Environmental**

Environmental topics featured in 29.4% of our engagements over the last quarter.

### Social and Ethical

Social and Ethical topics featured in 19.0% of our engagements over the last quarter.

### Governance

Governance topics featured in **36.1%** of our engagements over the last quarter.

### Strategy, Risk and Communication

Strategy, Risk and Communication topics featured in  ${\bf 15.5\%}$  of our engagements over the last quarter.

2022Q1EFS