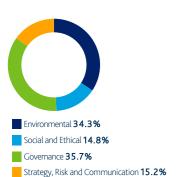

# **Engagement by theme**

Over the last quarter we engaged with **310** companies held in the Shell Nederland Pensioenfonds Stichting portfolios on a range of **1,040** environmental, social and governance issues and objectives.

### **Environmental**

Environmental topics featured in 29.4% of our engagements over the last quarter.

### Social and Ethical

Social and Ethical topics featured in 19.0% of our engagements over the last quarter.

### Governance

Governance topics featured in **36.1%** of our engagements over the last quarter.

### Strategy, Risk and Communication

Strategy, Risk and Communication topics featured in  ${\bf 15.5\%}$  of our engagements over the last quarter.

2022Q1EFS