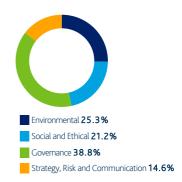

# **Engagement by theme**

Over the last quarter we engaged with **310** companies held in the Shell Nederland Pensioenfonds Stichting portfolios on a range of **1,040** environmental, social and governance issues and objectives.

### **Environmental**

Environmental topics featured in 29.4% of our engagements over the last quarter.

### Social and Ethical

Social and Ethical topics featured in 19.0% of our engagements over the last quarter.

### Governance

Governance topics featured in **36.1%** of our engagements over the last quarter.

### Strategy, Risk and Communication

Strategy, Risk and Communication topics featured in  ${\bf 15.5\%}$  of our engagements over the last quarter.

2022Q1EFS