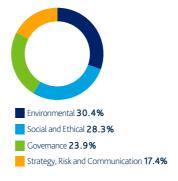

Engagement Report, Q1 2022

# **Shell Nederland Pensioenfonds Stichting**

# **EOS at Federated Hermes**

# **Engagement by region**

Over the last quarter we engaged with 310 companies held in the Shell Nederland Pensioenfonds Stichting portfolios on a range of 1,040 environmental, social and governance issues and objectives.

### Global

We engaged with 310 companies over the last quarter.



### Europe

We engaged with 67 companies over the last quarter.



### Developed Asia

We engaged with 40 companies over the last quarter.



# United Kingdom

We engaged with 16 companies over the last quarter.



### Australia & New Zealand

We engaged with **five** companies over the last quarter.



### **Emerging & Developing Markets**

We engaged with 43 companies over the last quarter.



### North America

We engaged with  $139 \, \text{companies}$  over the last quarter.



For professional investors only www.hermes-investment.com

# **Engagement by theme**

Over the last quarter we engaged with **310** companies held in the Shell Nederland Pensioenfonds Stichting portfolios on a range of **1,040** environmental, social and governance issues and objectives.

### **Environmental**

Environmental topics featured in 29.4% of our engagements over the last quarter.



### Social and Ethical

Social and Ethical topics featured in 19.0% of our engagements over the last quarter.



### Governance