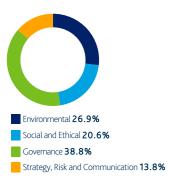

Engagement Report, Q1 2022

# **Shell Nederland Pensioenfonds Stichting**

# **EOS at Federated Hermes**

# **Engagement by region**

Over the last quarter we engaged with 310 companies held in the Shell Nederland Pensioenfonds Stichting portfolios on a range of 1,040 environmental, social and governance issues and objectives.

### Global

We engaged with 310 companies over the last quarter.



### Europe

We engaged with 67 companies over the last quarter.



### Developed Asia

We engaged with 40 companies over the last quarter.



# United Kingdom

We engaged with 16 companies over the last quarter.



### Australia & New Zealand

We engaged with **five** companies over the last quarter.



### **Emerging & Developing Markets**

We engaged with 43 companies over the last quarter.



### North America

We engaged with  $139 \, \text{companies}$  over the last quarter.



For professional investors only www.hermes-investment.com

# **Engagement by theme**

Over the last quarter we engaged with **310** companies held in the Shell Nederland Pensioenfonds Stichting portfolios on a range of **1,040** environmental, social and governance issues and objectives.

### **Environmental**

Environmental topics featured in 29.4% of our engagements over the last quarter.



### Social and Ethical

Social and Ethical topics featu