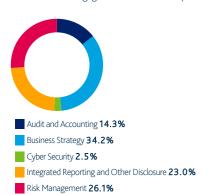

### Strategy, Risk and Communication

Strategy, Risk and Communication topics featured in  ${\bf 15.5\%}$  of our engagements over the last quarter.

2022Q1EFS