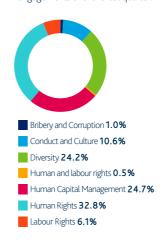

### Social and Ethical

Social and Ethical topics featured in 19.0% of our engagements over the last quarter.