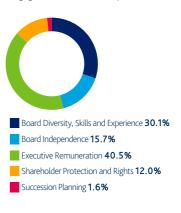

### Governance

Governance topics featured in **36.1%** of our engagements over the last quarter.