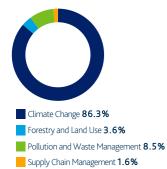

ia

We engaged with 40 companies over the last quarter.



# United Kingdom

We engaged with 16 companies over the last quarter.



### Australia & New Zealand

We engaged with **five** companies over the last quarter.



### **Emerging & Developing Markets**

We engaged with 43 companies over the last quarter.



### North America

We engaged with  $139 \, \text{companies}$  over the last quarter.



For professional investors only www.hermes-investment.com

# **Engagement by theme**

Over the last quarter we engaged with **310** companies held in the Shell Nederland Pensioenfonds Stichting portfolios on a range of **1,040** environmental, social and governance issues and objectives.

### **Environmental**

Environmental topics featured in 29.4% of our engagements over the last quarter.



### Social and Ethical

Social and Ethical topics featured in 19.0% of our engagements over the last quarter.



### Governance

Governance topics featured in **36.1%** of our engagements over the last quarter.



### Strategy, Risk and Communication

Strategy, Risk and Communication topics featured in  ${\bf 15.5\%}$  of our engagements over the last quarter.



2022Q1EFS