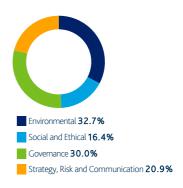

### North America

We engaged with 92 companies over the last quarter.

We engaged with 41 companies over the last quarter.