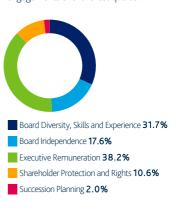

### Governance

Governance topics featured in 23.6% of our engagements over the last quarter.