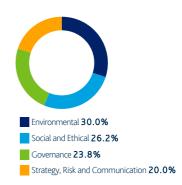

## Engagement by theme

Over the last quarter we engaged with **260** companies held in the Shell Nederland Pensioenfonds Stichting portfolios on a range of **842** environmental, social and governance issues and objectives.

### **Environmental**

Environmental topics featured in **39.0%** of our engagements over the last quarter.

### Social and Ethical

Social and Ethical topics featured in **21.6%** of our engagements over the last quarter.

### Governance

Governance topics featured in 23.6% of our engagements over the last quarter.

## Strategy, Risk and Communication

Strategy, Risk and Communication topics featured in 15.8% of our engagements over the last quarter.

2021Q4EFS