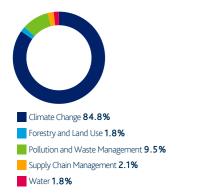

### **Environmental**

Environmental topics featured in **39.0%** of our engagements over the last quarter.