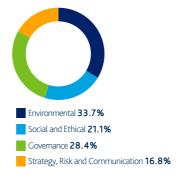

Engagement Report, Q4 2021

# **Shell Nederland Pensioenfonds Stichting**

## **EOS at Federated Hermes**

## **Engagement by region**

Over the last quarter we engaged with 260 companies held in the Shell Nederland Pensioenfonds Stichting portfolios on a range of 842 environmental, social and governance issues and objectives.

### Global

We engaged with 260 companies over the last quarter.



## Australia & New Zealand

We engaged with 16 companies over the last quarter.



Governance **60.6%**Strategy, Risk and Communication **12.1%** 

## Europe

We engaged with  ${\bf 52}$  companies over the last quarter.



### **Developed Asia**

We engaged with **34**companies over the last quarter.



### North America

We engaged with 92 companies over the last quarter.





We engaged with 41 companies over the last quarter.



## **United Kingdom**

We engaged with  ${\bf 25} \text{companies}$  over the last quarter.



## Engagement by theme

Over the last quarter we engaged with **260** companies held in the Shell Nederland Pensioenfonds Stichting portfolios on a range of **842** environmental, social and governance issues and objectives.

### **Environmental**

Environmental topics featured in **39.0%** of our engagements over the last quarter.



### Social and Ethical

Social and Ethical topics featured in **21.6%** of our engagements over the last quarter.



### Governance

Governance topics featured in 23.6% of our engagements over the last quarter.



## Strategy, Risk and