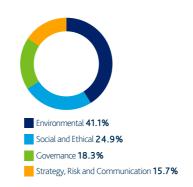

Engagement Report, Q4 2021

# **Shell Nederland Pensioenfonds Stichting**

## **EOS at Federated Hermes**

## **Engagement by region**

Over the last quarter we engaged with 260 companies held in the Shell Nederland Pensioenfonds Stichting portfolios on a range of 842 environmental, social and governance issues and objectives.

### Global

We engaged with 260 companies over the last quarter.



## Australia & New Zealand

We engaged with 16 companies over the last quarter.



Governance **60.6%**Strategy, Risk and Communication **12.1%** 

## Europe

We engaged with  ${\bf 52}$  companies over the last quarter.



### **Developed Asia**

We engaged with **34**companies over the last quarter.



### North America

We engaged with 92 companies over the last quarter.





We engaged with 41 companies over the last quarter.



## **United Kingdom**

We engaged with  ${\bf 25} \text{companies}$  over the last quarter.



## Engagement by theme

Over the last quarter we engaged with **260** companies held in the Shell Nederland Pensioenfonds Stichting portfolios on a range of **842** environmental, social and governance issues and objectives.

### **Environmental**

Environmental topics featured in **39.0%** of our engagements over the last quarter.



### Social and Ethical

Social and Ethical topics featured in **21.6%** of our engagements over the last quarter.



### Governance

Governance topics featured in 23.6% of our engagements over the last quarter.



## Strategy, Risk and Communication

Strategy, Risk and Communication topics featured in 15.8%