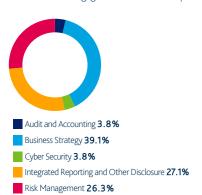

## Strategy, Risk and Communication

Strategy, Risk and Communication topics featured in 15.8% of our engagements over the last quarter.

2021Q4EFS