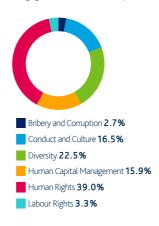

### Social and Ethical

Social and Ethical topics featured in **21.6%** of our engagements over the last quarter.