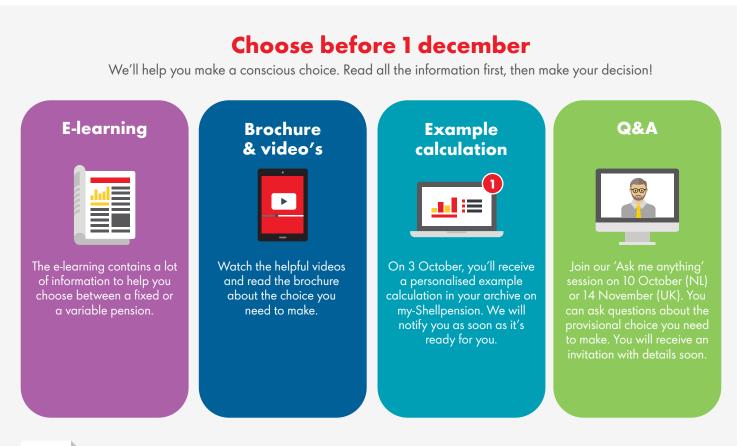

## Kort onder elkaar:

| 3 October         | You will receive your personal example calculation                     |
|-------------------|------------------------------------------------------------------------|
| 10 October        | 'Ask me anything' session 'Kies voor jouw financiële toekomst' (Dutch) |
| 14 November       | 'Ask me anything' session 'Decide on your financial future' (English)  |
| before 1 December | Send the completed form to us                                          |